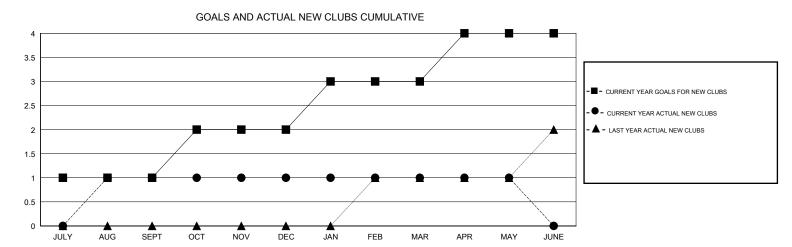

## THOMAS MATNEY **LOCATION INDIANA GMT CA** Clubs Members RESULTS FOR 2016-2017 RESULTS FOR 2016-2017 NEW CLUB GOAL NEW CLUBS DROPPED CLUBS NEW MEMBER GROWTH NEW MEMBER DROPPED QUARTER QUARTER NET GOAL (not reinstated GROWTH ACTUAL (not MEMBERS ACTUAL or transfers) reinstated or transfers) (including transfers) 0 25 69 42 JULY/AUG/SEPT JULY/AUG/SEPT 0 0 10 45 53 OCT/NOV/DEC OCT/NOV/DEC 0 0 5 39 23 JAN/FEB/MAR JAN/FEB/MAR 0 0 26 APR/MAY/JUNE APR/MAY/JUNE 5 17