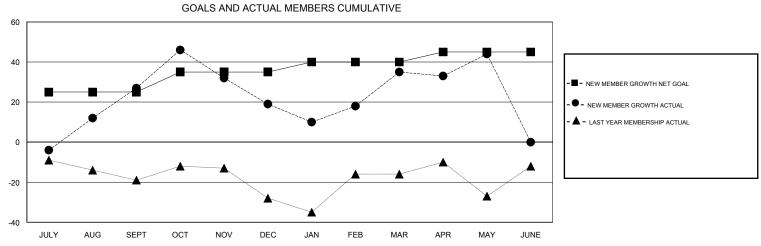

## THOMAS MATNEY **LOCATION INDIANA GMT CA** Clubs Members RESULTS FOR 2016-2017 RESULTS FOR 2016-2017 NEW CLUB GOAL NEW CLUBS DROPPED CLUBS NEW MEMBER GROWTH NEW MEMBER DROPPED QUARTER QUARTER NET GOAL (not reinstated GROWTH ACTUAL (not MEMBERS ACTUAL or transfers) reinstated or transfers) (including transfers) 0 25 69 42 JULY/AUG/SEPT JULY/AUG/SEPT 0 0 10 45 53 OCT/NOV/DEC OCT/NOV/DEC 0 0 5 39 23 JAN/FEB/MAR JAN/FEB/MAR 0 0 26 APR/MAY/JUNE APR/MAY/JUNE 5 17